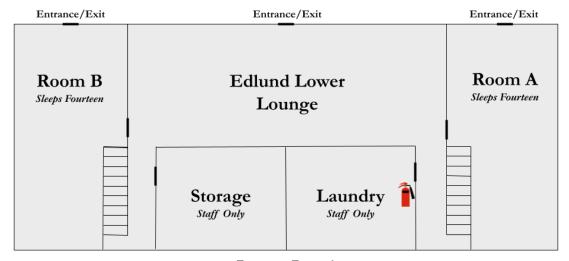

#### **Building Exits**

- Upper Floor Use stairways on either end of main hall to exit to Main Floor and out building
- Main Floor Exit building via ground level doors at front of hallway
- Lower Floor Exit building via ground level doors in A, B, or lower lounge

### Fire Extinguishers

- Upper Floor Located in the main hall on the wall
- Main Floor Located in Fireside Lounge
- Lower Floor Located in Laundry Room

# **Edlund Retreat Center**

**Upper Level** 

Lower Level