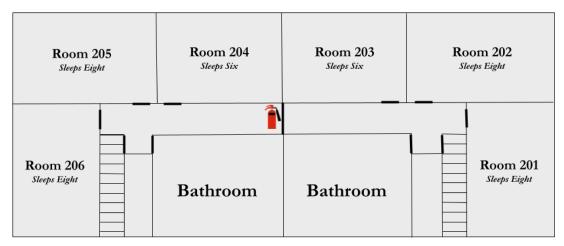

#### **Restrooms & Showers**

- Edlund contains four restroom/shower areas
- Two are located on each side of the Main Floor
- Two are located on each side of the Upper Floor
- Restrooms are designated "Men" and "Women" as needed

### Fire Extinguishers

- Upper Floor Located in the main hall on the wall
- Main Floor Located in Fireside Lounge
- Lower Floor Located in Laundry Room

# **Edlund Retreat Center**

**Upper Level** 

Lower Level