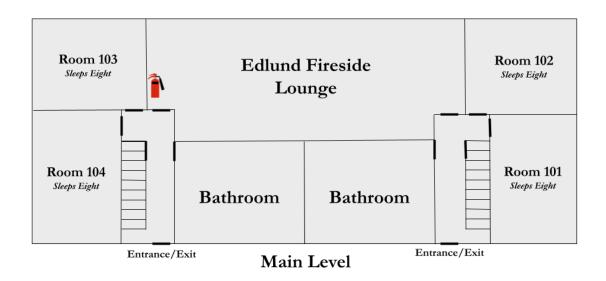

# **Heating and Air Conditioning**

- Each room is equipped with electric heating and a room heat control
- The heat control is located on the wall near the door
- Edlund rooms #101, #102, #103, and #104 have window AC units
- Thank you for closing room windows before turning on heat or AC

#### **Restrooms & Showers**

- Edlund contains four restroom/shower areas
- Two are located on each side of the Main Floor
- Two are located on each side of the Upper Floor
- Restrooms are designated "Men" and "Women" as needed

#### **Building Exits**

- Upper Floor Use stairways on either end of main hall to exit to Main Floor and out building
- Main Floor Exit building via ground level doors at front of hallway
- Lower Floor Exit building via ground level doors in A, B, or lower lounge

### Fire Extinguishers

- Upper Floor Located in the main hall on the wall
- Main Floor Located in Fireside Lounge
- Lower Floor Located in Laundry Room

# **Edlund Retreat Center**

**Upper Level** 

Lower Level